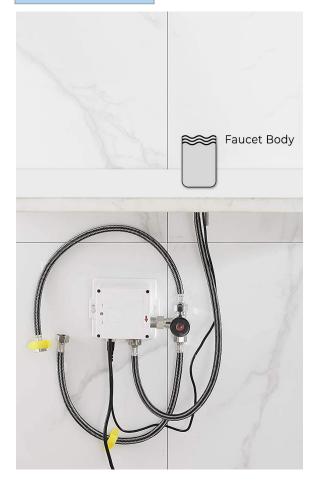

## Specs

Power: AC & DC 6V (batteries not included) Water Consumption: 0.05Mpa-0.6Mpa

Detection Zone: 16-32 cm or adjustable Motor valve lifespan: up to 500000 flushes

Battery lifespan: 100000 cycles

Static Power Consumption: 0.36mw Working Power consumption: ≤0.5mw

Inductive Opening Time: < 1 second Inductive Closing Time: < 2 second

Dia.of inlet / outlet pipe: G1/2"

Flux: ≥0.07L/S

Power Supply: Box Transformer (BOX)

Temperature Mixer: Below Deck Manual Mixing Valve (BDM)